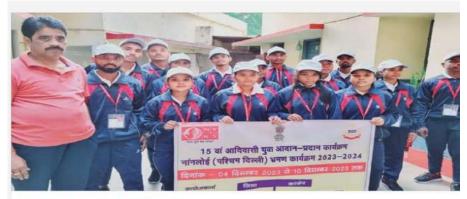

## आदान-प्रदान कार्यक्रम के तहत 15 युवाओं ने किया दिल्ली भ्रमण

पखांजुर। युवाओं ने भ्रमण के बताए अपने अनुभव।

भास्कर न्यूज | पर्खाजूर

सीमा सुरक्षा बल की 47 बटालियन पखांजूर ने आदान-प्रदान कार्यक्रम के तहत क्षेत्र के नक्सल प्रभावित क्षेत्र के 15 आदिवासी युवाओं को दिल्ली भ्रमण के लिए भेजा था। सभी युवा भ्रमण के बाद 12 दिसंबर को पखांजूर पहुंचे। उनका पखांजूर स्थित बटालियन के कमांडेट ने स्वागत किया। युवाओं ने भ्रमण के दौरान हुए अनुभवों को साझा किया।

कार्यक्रम के तहत नक्सल प्रभावित गांव क्षेत्र के 15 युवाओं को 1 दिसंबर को भ्रमण कराने के लिए दिल्ली भेजा गया था, जिनका भ्रमण कार्यक्रम 11 दिसंबर को समाप्त हुआ।

इसके बाद सभी युवा अपने अपने गांव पहुंच गए। इस दौरान भ्रमण में गए, सभी युवाओं का पखांजुर स्थित सीमा सुरक्षा बल के टैक हैंड कवाटर में स्वागत किया गया। इस अवसर पर कमांडेंट ने सभी युवाओं से उनके भ्रमण के दौरान के अनुभवों की जानकारी ली। युवाओं ने इस भ्रमण के अनुभवों को साझा करते हुए बताया कि उन्होंने गांव से बाहर निकल देश में हो रहे आधुनिक विकास, आर्थिक विकास, सांस्कृतिक कला व पहनावा के बार में जाना।