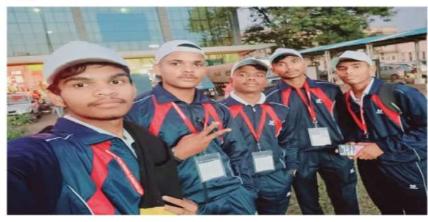

## आदान-प्रदान कार्यक्रम के तहत 15 युवाओं ने किया दिल्ली भ्रमण

पखांजुर। युवाओं ने भ्रमण के बताए अपने अनुभव।

भास्कर न्यूज | पर्खाजूर

सीमा सुरक्षा बल की 47 बटालियन पखांजूर ने आदान-प्रदान कार्यक्रम के तहत क्षेत्र के नक्सल प्रभावित क्षेत्र के 15 आदिवासी युवाओं को दिल्ली भ्रमण के लिए भेजा था। सभी युवा भ्रमण के बाद 12 दिसंबर को पखांजूर पहुंचे। उनका पखांजूर स्थित बटालियन के कमांडेट ने स्वागत किया। युवाओं ने भ्रमण के दौरान हुए अनुभवों को साझा किया।

कार्यक्रम के तहत नक्सल प्रभावित गांव क्षेत्र के 15 युवाओं को 1 दिसंबर को भ्रमण कराने के लिए दिल्ली भेजा गया था, जिनका भ्रमण कार्यक्रम 11 दिसंबर को समाप्त हुआ।

इसके बाद सभी युवा अपने अपने गांव पहुंच गए। इस दौरान भ्रमण में गए, सभी युवाओं का पखांजुर स्थित सीमा सुरक्षा बल के टैक हैंड कवाटर में स्वागत किया गया। इस अवसर पर कमांडेंट ने सभी युवाओं से उनके भ्रमण के दौरान के अनुभवों की जानकारी ली। युवाओं ने इस भ्रमण के अनुभवों को साझा करते हुए बताया कि उन्होंने गांव से बाहर निकल देश में हो रहे आधुनिक विकास, आर्थिक विकास, सांस्कृतिक कला व पहनावा के बार में जाना।